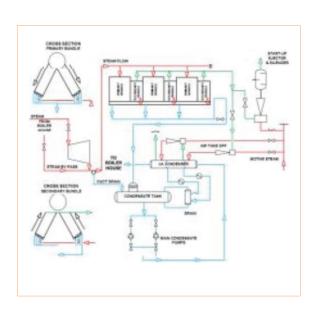

before reaching the primary fin tube bundles, flows into the drain pot and then to the condensate tank by gravity or by pump

90-95% of the steam condense in the primery bundles and flows by gravity to the condensate tank

The remaining 5-10% of steam is pulled upward through the secondary tube bundles, condenses and flows by gravity down to the condensate tank

Non-condensable are extracted from the top of the secondary fin tube bundles by pressure drop created by steam ejectors

Non-condensable and residual steam are then processed by the inter and after condenser and condensate flow by gravity to condensate tank, non-condensable are ejected to atm

Main condensate pumps circulate condensate from condensate tank back to the boiler

# ENMAS INDIA

#### TYPICAL SIMPLIFIED PROCESS DIAGRAM



# ENMAS OFFERS THE FOLLOWING SERVICES TO THEIR CLIENT

## **EQUIPMENT DESIGN**

- ACC Data Sheet.
- Condensate Receiver tank.
- Steam Jet Air Ejector Data Sheet.
- Pump Data Sheet.
- Line List, Load list, Valve & Instrumentation List

## **MECHANIAL DESIGN**

- Mechanical Including Pump, Ducting And Structural Steel Drawings, Wind Wall Arrangement.
- Piping, Isometrics, Pipe Spool Drawing.
- Mechanical Strength Calculations.
- Equipment Requisition Packages.

# **PROJECT MANAGEMENT & PROCUREMENT SERVICES**

- Full Control of the Execution and Delivery of the Product.
- Work With the Single Sourced vendors to Ensure Quality and on time Delivery.

# **ERECTION AND COMMISSIONING SERVICES**

Complete control of the Erection for on time Completion and Commissioning of ACC





#### ON TIME DE