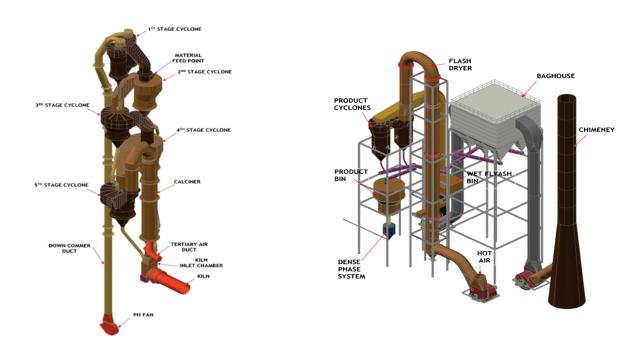

# CATALYST HANDLING

**ENMAS** plans to execute Catalyst change out Projects for a number of clients in the Middle East and far East along with their patner EMDAD based at UAE. EMDAD has successfully executed many projects for Oil & Gas and Petro Chemical clients in UAE

# Some of the major work cover

- Catalyst & Molecular sieve replacement
- Catalyst skimming
- · Catalyst and ceramic ball loading
- · Deputation of skilled man power on request to cilent sites
- · Provision of specialized equipment for catalyst unloading and loading

## Resources

ENMAS and their associate prossess necessary tools and special equipment to execute the catalyst change over jobs. The company is capable of executing jobs simultaneously in 3 different locations Tools and special equipment at our Disposal

- 1. Life support Panels
- 2. Fitted out containers
- 3. Vacuum units Diesel driven
- 4. Filtration units
- 5. N2 coolers, silencers & cyclones
- 6. N2 Recycling System
- 7. Dust collection system
- 8. Constant discharge valves and control systems
- 9. Air movers
- 10. Screening machines
- 11. HP Lines with manifolds

# **Catalyst Handling**

- Loading and unloading of catalytic reactors
- Reactor specific services such as (soft) vacuum unloading, wet unloading, sock loading, dense loadding (Desiccant®, Unidinese®)
- Inspection in Nitrogen atmosphere & Handling of catalyst in Nitrogen atmosphere.

# **Areas Of Expertise**

- Ammonia synthesis converters
- Continuous catalytic reformers
- Hydrocrackers
- Tubular reactors
- Reformers
- Conventional multi bed reactors