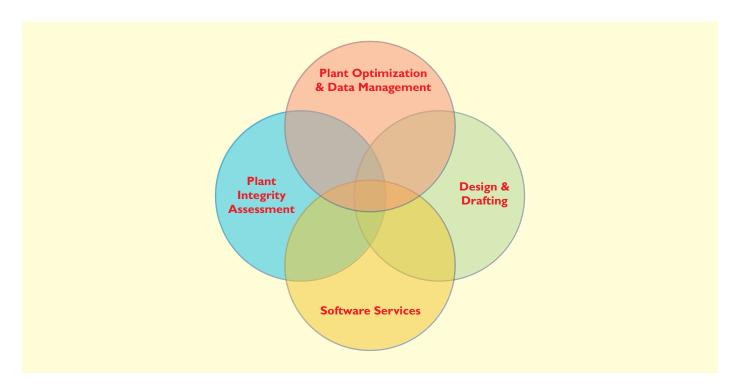

# INTEGRITY MANAGEMENT AND CONSULTANCY SERVICES (IMACS)

ENMAS Integrity Management and Consultancy Services (IMACS), focusing on offering advanced Maintenance & Materials optimization services.

The company services a host of industrial segments with an emphasis on its clients achieving high quality 360 Degree Asset Management benefits.

# A. Integrity Management and Consultancy Services Offerings

- Maintenance & Materials Master Data
- Maintenance & Materials Optimization
- Maintenance Procedures