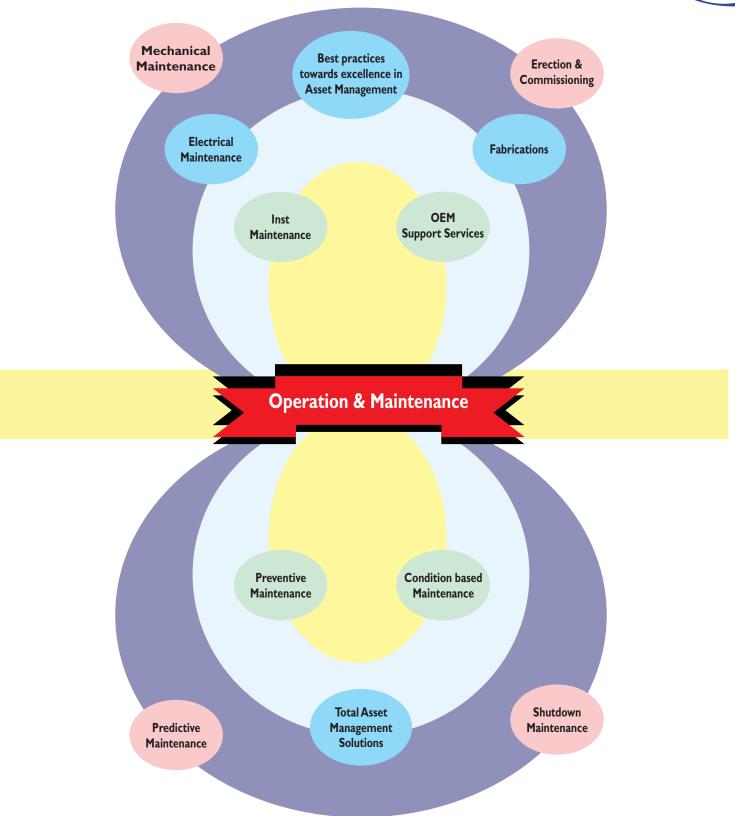

# OPERATION AND MAINTENANCE SERVICES

ENMAS INDIA

**ENMAS** Being "Integrated Asset Management Service Provider" in India and global market forayed into Providing O&M (Operation & Maintenance) and R&M (Renovation & Modernization) Services to various Industry segments like Oil & Gas, Petro Chemicals, Power, Steel & Cement Indusries.

#### **KEY SPECIALITIES**

- \* Backed by technically and financially sound group in energy field, having experience of more than 25 years
- \* Over 2000 Trained Personnel On Board On Permanent Basis Providing Asset Management Service with emphasis on HSE
- \* Provide interface services during final stage of Erection, Start up and commissioning
- \* A well experienced group of specialist staff will be placed in Mechanical / Electrical / Instrumentation / CFB / AFBC Commissioning, Water Treatment and Material Handling System
- \* Complete Mechanical, Electrical & Instrumentation Services from the group company
- \* Process and Procedure driven execution methodologies