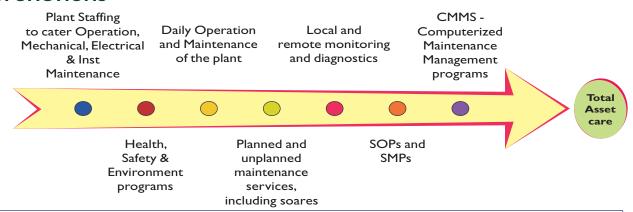

#### **O&M FUNCTIONS**

### Performance Based (KPI Driven)

- \* Health, Safety & Environment Programs
- \* Responsibilities With Commitment Production, Plant & Equipment Availability
- \* Maintenance Services Including Spares
- \* Development & Implementation Of Maintenance Strategy For Optimized Plant Operation
- \* Stores & Inventory Control Providing Tangible Cost Benefits To Client
- \* CMMS Based Performance Reporting & Equipment Health Assessment
- \* Technical Support And Skill Development
- \* Staffing To Cater Operation, Mechanical, Electrical & Inst Maintenance
- \* Assist OEMs During Shut Down And Re-commissioning Of Plant / Equipment
- \* Condition Monitoring & Base Line Signature Of Rotary Equipment
- \* Standard Operating & Maintenance Procedures (SOP / SMP) Documents