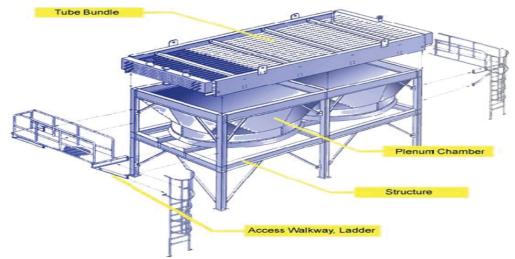

AM,<br>WB.     | JUNE, 2018               | 20 MW,<br>80 TPH,<br>0.18ATA |  |  |  |
| 3.     | UNITED COOLING SYSTEMS<br>PVT. LTD. | COIMBATORE,<br>TN    | AUG, 2020                | 3.6 TPH,<br>0.2 ATA          |  |  |  |
| 4.     | RESURGENT POWER PROJECTS<br>LIMITED | S. KOREA             | FEB, 2022                | 10MW,<br>36TPH,<br>0.15 ATA  |  |  |  |
| 5.     | PUSHPIT STEELS PRIVATE LIMITED      | KALAHASTHI,<br>AP    | MARCH,2023               | 15 MW,<br>58TPH,<br>0.18 ATA |  |  |  |
| 6.     | CREST STEEL & POWER PVT.<br>LIMITED | DURG,<br>CHATTISGARH | UNDER<br>PROGRESS        | 35MW,<br>125TPH,<br>0.2 ATA  |  |  |  |

# CORPORATE OFFICE ENMAS INDIA PRIVATE LIMITED

SP 107, AMBATTUR INDUSTRIAL ESTATE, AMBATTUR, CHENNAI - 600 058. INDIA





# **AIR COOLED HEAT EXCHANGER**





**DRY COOLING - THE PERFECT SOLOUTION** 





## **ENMAS INDIA GROUP**

**ENMAS INDIA GROUP** is a leading technology group offering profitable and customized service to customer for diversity field through by EPC to operation maintenance for life cycle of equipment's on power plant, cement, steel, oil and gas, refinery, Petro chemical and Allied industries.

**ENMAS INDIA** is offering the innovative and modern air heat exchanger technology and is offering whole range of services for air cooled heat exchanger (ACHE) system for petroleum, petro chemical, power generation, chemical industries.

ENMAS Air Cooled Heat Exchanger system is designed for optimizing the energy and assuring the reliability of product through its life span.

## SERVICE OFFERING

- I. Feasibility study
- 2. Concept