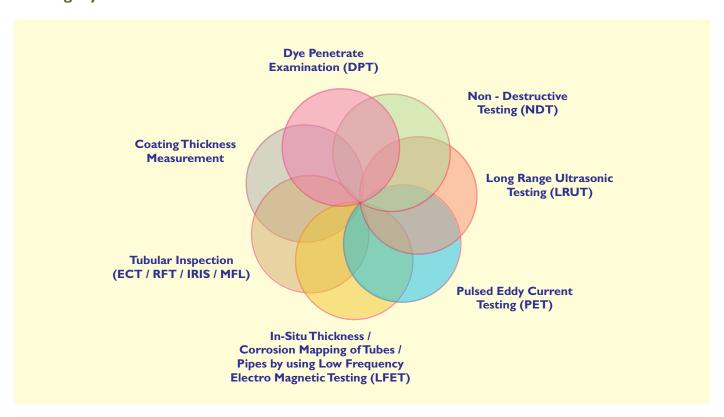

# Fabrication & Welding

Inspection and Testing

- **Cutting Plans & BOQs**
- · Marking, Punching, Welding and cutting
- Welding compliance to ASME -3G, 6G, and structural welding
- **Certified Personnel**
- Turning / Boring / Milling / Shaping
  - **Benifits of Enmas:**
- Approved QAP / ITP to be documented
- Production schedule will be documented
- WPS,WPQ, PQR will be documented
- Approved Welder List will be documented
- . Safety Precaution will be displayed

- NDT ASNT level II-Radiography, UT, MPT, DPT
- Vessel Inspection and report generation
- Quality checks and clearance
- Condition Monitoring and **Inspection Services**
- PPEs
- PTW
- · Hole watch
- Compliance to Work Permits and ISAs
- · Hazard identification and safe work practices

#### **Benifits of Enmas:**

- Inspection Test Plan (ITP) / Quality Assurance Plan (QAP) --Preparation NDT Testing (RT,UT,MPT,DPT Etc.,) as per ASME Sec V
- Project schedule will be documented Stage wise Inspection reports for Product
  - Conditional Monitoring & Inspection services
  - · Inspection for all Structural, Pressure vessels, Non-Pressure Vessels API 650 Vessels etc.,,
  - · Preparing Manufacturing Data Book (MDB) for Product